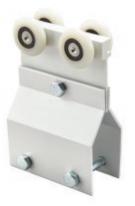

**C-107-8**Up to 500 lbs. [227 kg] per door

**C-105-8** Up to 400 lbs. [181 kg] per door

**C-107-4** Up to 350 lbs. [159 kg] per door

**C-105-4** Up to 200 lbs. [91 kg] per door

**C-106-4**Up to 175 lbs. [79 kg] per door