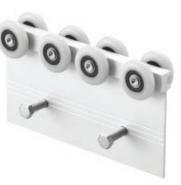

**C-107-8**Up to 500 lbs. [227 kg] per door

**C-105-8** Up to 400 lbs. [181 kg] per door

**C-107-4** Up to 350 lbs. [159 kg] per door

**C-105-4** Up to 200 lbs. [91 kg] per door

**C-106-4**Up to 175 lbs. [79 kg] per door