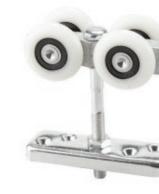

## **NYLON WHEEL HANGERS**

For smooth and quiet door operation, choose our nylon wheel kits. Great for top mounted single, bi-parting, bypassing, or pocket doors.

Available in clear, bronze or black anodized, mill finish or powder-coated.

**C-107-8**Up to 500 lbs. [227 kg] per door

**C-105-8** Up to 400 lbs. [181 kg] per door

**C-107-4** Up to 350 lbs. [159 kg] per door

**C-105-4** Up to 200 lbs. [91 kg] per door

**C-106-4**Up to 175 lbs. [79 kg] per door