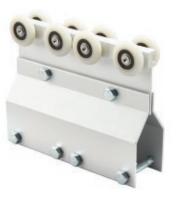

**C-107-8**Up to 500 lbs. [227 kg] per door

**C-105-8** Up to 400 lbs. [181 kg] per door

**C-107-4** Up to 350 lbs. [159 kg] per door

**C-105-4** Up to 200 lbs. [91 kg] per door

**C-106-4**Up to 175 lbs. [79 kg] per door