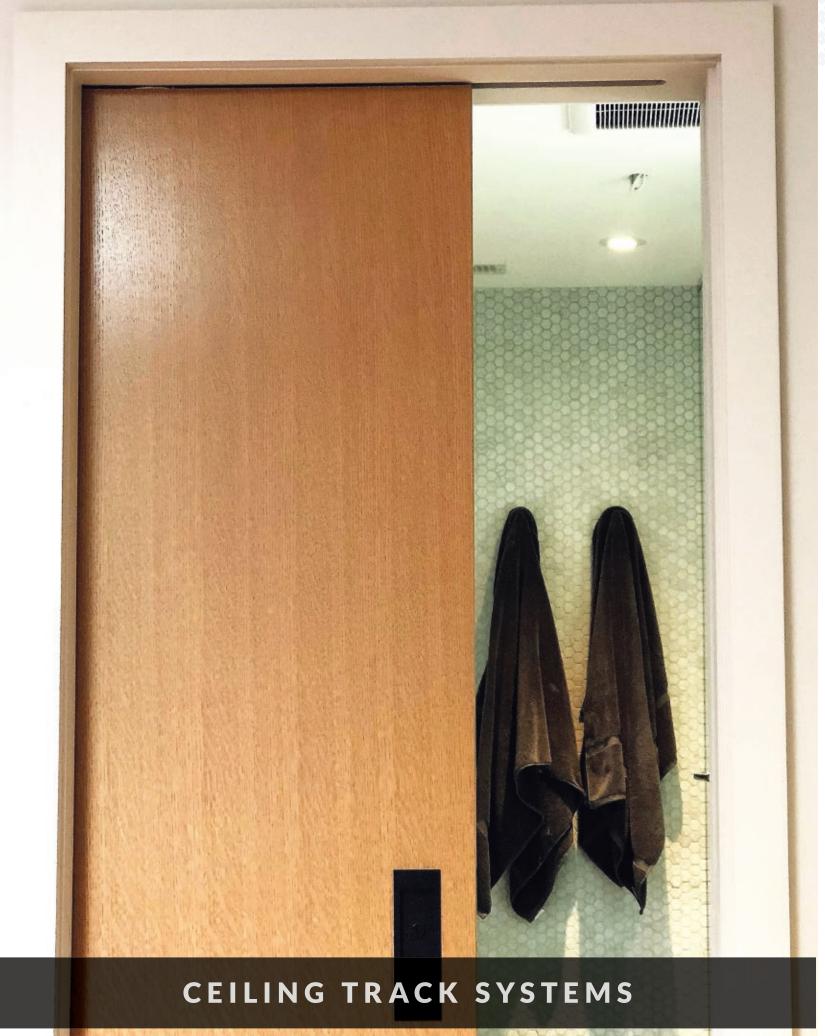

## **NYLON WHEEL HANGERS**

For smooth and quiet door operation, choose our nylon wheel kits. Great for top mounted single, bi-parting, bypassing, or pocket doors.

Available in clear, bronze or black anodized, mill finish or powder-coated.