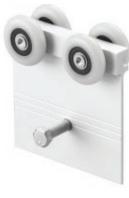

## **NYLON WHEEL HANGERS**

For smooth and quiet door operation, choose our nylon wheel kits. Great for top mounted single, bi-parting, bypassing, or pocket doors.

Available in clear, bronze or black anodized, mill finish or powder-coated.

**C-107-8**Up to 500 lbs. [227 kg] per door

**C-105-8** Up to 400 lbs. [181 kg] per door

**C-107-4** Up to 350 lbs. [159 kg] per door

**C-105-4** Up to 200 lbs. [91 kg] per door

**C-106-4**Up to 175 lbs. [79 kg] per door